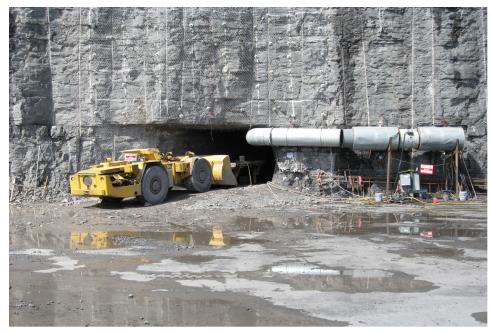

## **Project Description**

Construct east portal face and west portal face. Blast, excavate and support tunnel from east portal face towards the west.

## **TUNNEL MINING DIMENSIONS**

3m high x 4.5m wide

### **EXCAVATION METHOD**

Drill & Blast using a Single Boom Drill Jumbo & mucking out with a Cubic yard Scoop Tram

### **GEOLOGY**

Limestone