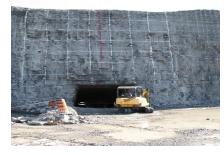

## **Project Description**

Construct east portal face and west portal face. Blast, excavate and support tunnel from east portal face towards the west.

## **TUNNEL MINING DIMENSIONS**

3m high x 4.5m wide

### **EXCAVATION METHOD**

Drill & Blast using a Single Boom Drill Jumbo & mucking out with a Cubic yard Scoop Tram