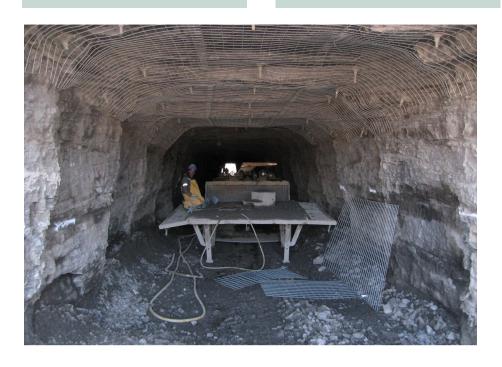

## **Project Description**

Construct east portal face and west portal face. Blast, excavate and support tunnel from east portal face towards the west.

## **TUNNEL MINING DIMENSIONS**

3m high x 4.5m wide

### **EXCAVATION METHOD**

Drill & Blast using a Single Boom Drill Jumbo & mucking out with a Cubic yard Scoop Tram

### **TUNNEL INITIAL SUPPORT** Rock bolts / Welded Wire Mesh

### **TUNNEL FINAL LINING**

Shotcrete