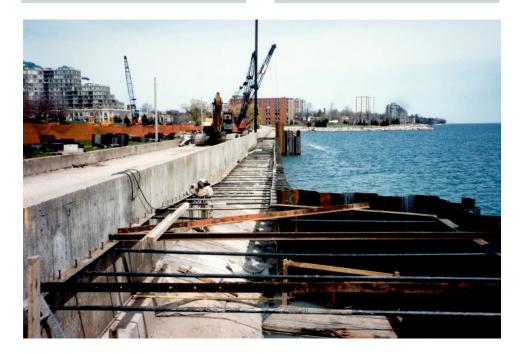

### **DESCRIPTION**

Shoreline Repairs & Improvements

### SEAWALL WORK

Improvements through demolitions, New Steel Sheet Piling, Tie Backs Tremie Concrete Seals, Clear Stone Backfill, Concrete Slab, Concrete Bollards and Ship Chain Guardrail.