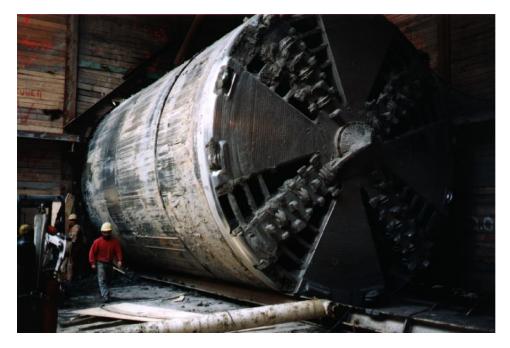

# **Project Description**

TUNNEL MINING DIMENSIONS 7,824, x 5.91m Ø

**EXCAVATION METHOD** 

2 No. Lovat Earth Pressure Balance Tunnel Boring Machines (EPB)