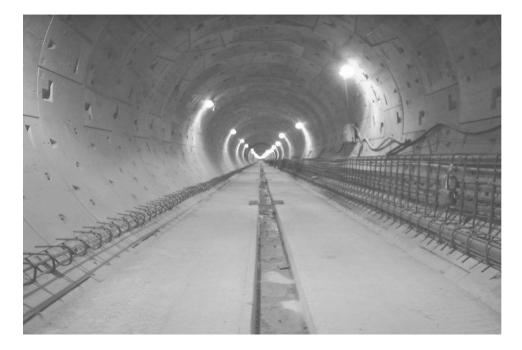

# **Project Description**

TUNNEL MINING DIMENSIONS 7,824, x 5.91m Ø

**EXCAVATION METHOD** 

2 No. Lovat Earth Pressure Balance Tunnel Boring Machines (EPB)

#### **TUNNEL LINING**

One pass, 7 piece Precast Concrete Segments, 225mm thick by 5.20m internal  $\ensuremath{\varnothing}$