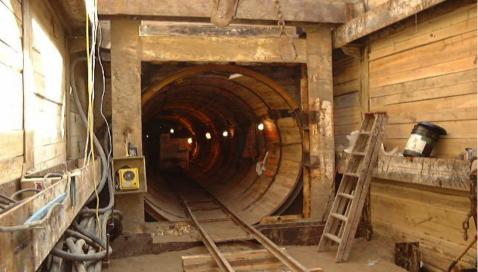

# **Project Description**

Trunk Sanitary Sewer in Tunnel Hwy 404 to Leslie Street Contract No. T99-49

Sub-Contract to Clearway Construction

TUNNEL MINING DIMENSIONS 136m x 2.80m Ø

**EXCAVATION METHOD** Lovat Tunnel Boring Machine

**GEOLOGY** Silty Clay / Silty Sand Till

**TUNNEL INITIAL SUPPORT** 4 @ 13 Steel Ribs and 3" Hardwood Lagging

**TUNNEL FINAL LINING** 2.1m Ø Cast-in-place concrete