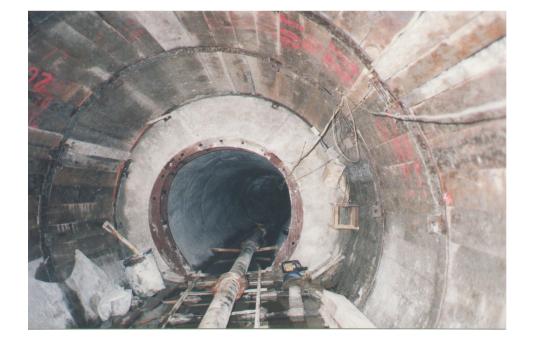

# **Project Description**

Trunk Sanitary Sewer in Tunnel Hwy 404 to Leslie Street Contract No. T99-49

Sub-Contract to Clearway Construction

TUNNEL MINING DIMENSIONS 136m x 2.80m Ø

**EXCAVATION METHOD** Lovat Tunnel Boring Machine

**GEOLOGY** Silty Clay / Silty Sand Till

**TUNNEL INITIAL SUPPORT** 4 @ 13 Steel Ribs and 3" Hardwood Lagging

**TUNNEL FINAL LINING** 2.1m Ø Cast-in-place concrete