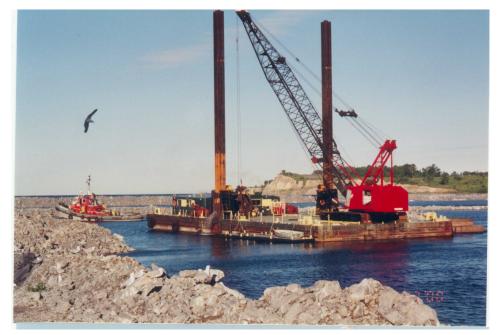

### EQUIPMENT

Construction of a underwater fish shoal using approx. 1400 t of armour stone.

### EQUIPMENT

Derrick #1 with 500 hp tug Bagotville

### **CONSTRUCTION METHOD**

Stone was loaded onto flat scow, towed to location, then offloaded and placed with crane. Side slopes of shoal had to be quite precise and careful placing techniques were used.