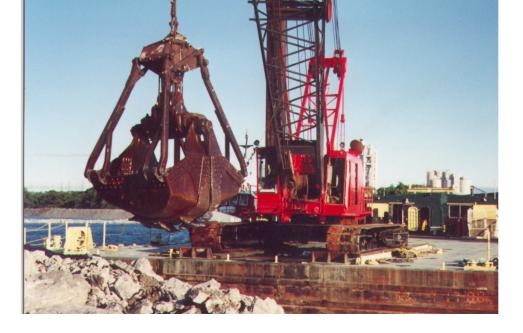

### EQUIPMENT

Construction of a underwater fish shoal using approx. 1400 t of armour stone.

### EQUIPMENT

Derrick #1 with 500 hp tug Bagotville

### **CONSTRUCTION METHOD**

Stone was loaded onto flat scow, towed to location, then offloaded and placed with crane. Side slopes of shoal had to be quite precise and careful placing techniques were used.