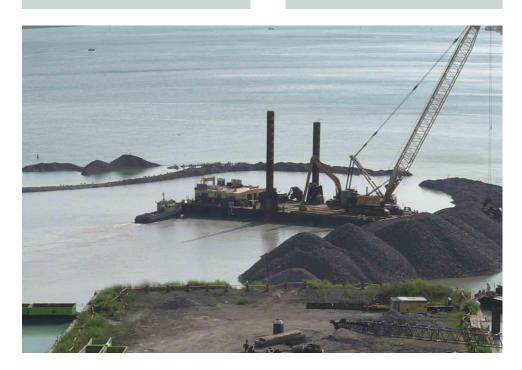

### **DESCRIPTION**

Placing and shaping of owner supplied core stone aggregate material.

Supply and installation of submerged marine structures within coves constructed at the western and northern

### **EQUIPMENT**

ends of the site.

Derrick No. 1 Liebherr 895 Tug Stanyar Flat Barge 974