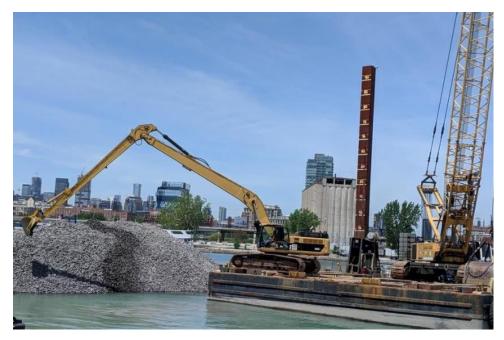

### **DESCRIPTION**

Placing and shaping of owner supplied core stone aggregate material.

Supply and installation of submerged marine structures within coves constructed at the western and northern

### **EQUIPMENT**

ends of the site.

Derrick No. 1 Liebherr 895 Tug Stanyar Flat Barge 974